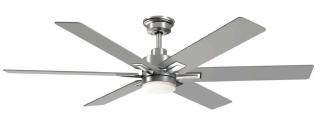

#### **Description:**

Dallam Collection 60 in. Six-Blade Brushed Nickel Transitional Ceiling Fan with Integrated CCT-LED Light

## **Dimensions:**

Diameter: 60 in Height: 14 in

Frosted White Plastic Cylindrical