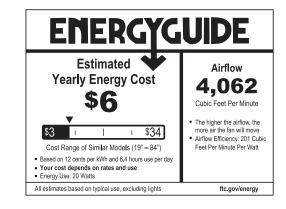

#### **Performance:**

| 20 W                               |
|------------------------------------|
| 120 VAC                            |
| 60 Hz                              |
| 1,700/84 (LM-79)                   |
| 2700 K                             |
| 3000 K                             |
| 5000 K                             |
| 90 CRI                             |
| 50000 (L70/TM-21)                  |
| Limited Lifetime Warranty          |
| UL Dry Location Only               |
| Meets California Title 24 JA8-2019 |
|                                    |